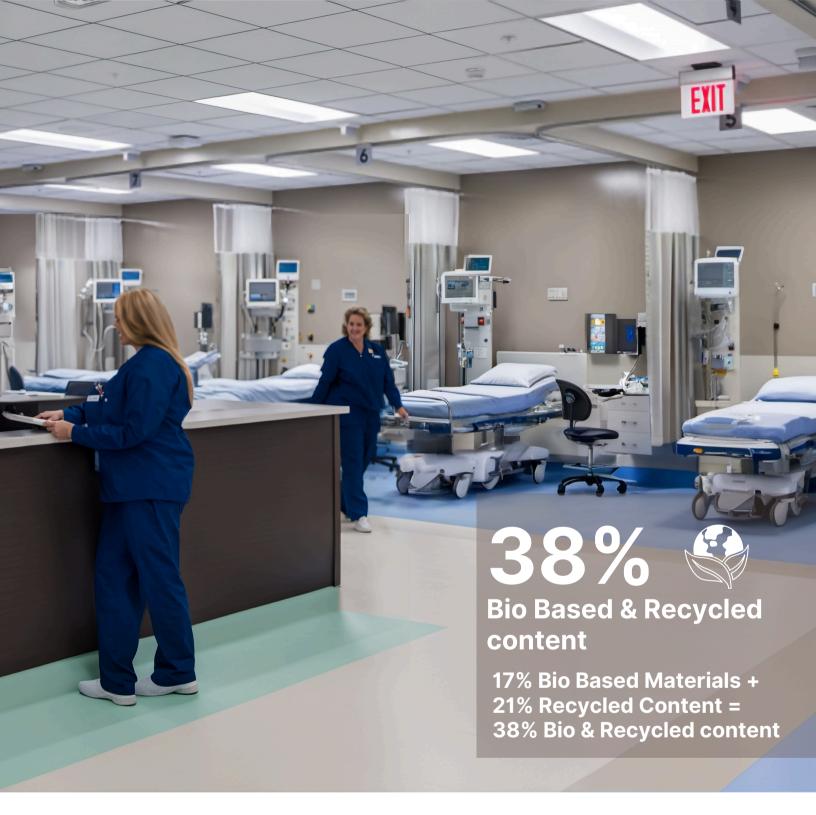

We are replacing fossil materials with renewable bio-waste, transforming discarded agricultural resources into valuable raw materials. Soy waste from animal feed now makes up 17% of the total formula, reducing dependence on fossilbased components.