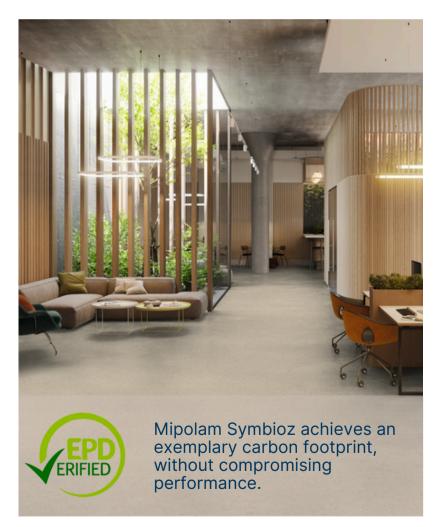

## Setting the Standard for Durability and Sustainability

Mipolam Symbioz is the most durable option in its category, with a life expectancy of **over 20 years.** As a groundbreaking innovation, it became the first homogeneous sheet flooring made with **100% bio-based plasticizer** in 2011. Building on a legacy that began with the original Mipolam introduced in 1937, Mipolam Symbioz continues to set the standard for performance and sustainability in flooring solutions.

We are replacing fossil materials with renewable bio-waste, transforming discarded agricultural resources into valuable raw materials. Soy waste from animal feed now makes up 17% of the total formula, reducing dependence on fossilbased components.